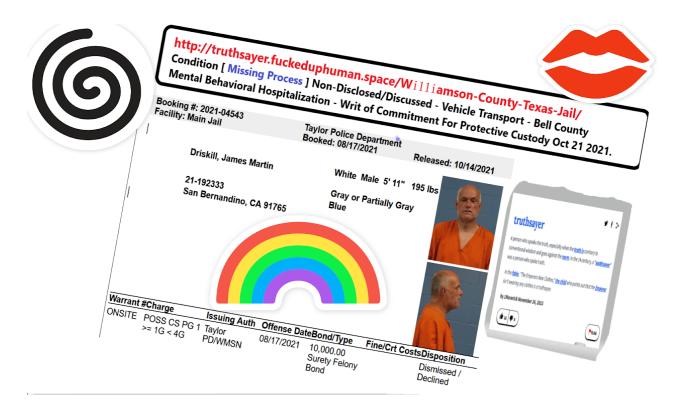

Temple-Behavioral-Healthcare-Hospital-Inc / 2021-11-21 19:24 -Williamson-County-Texas-Jail/ 2021-11-22 07:13 -

This is a YouTube Video that is in the view of holding what is happening that also must be smatched to smithereens!